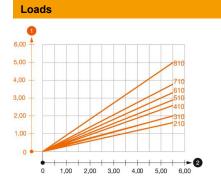

### Load diagram, bracket type AS 55

2

Bending of the bracket tip at permitted bracket load

Permitted bracket load in kN without man load

Load curve with bracket lengths in mm