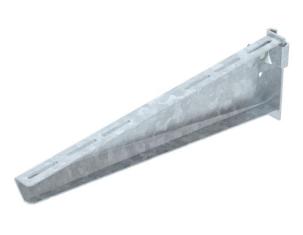

## Item number: 6419310

Heavy-duty support bracket for infinitely adjustable fastening on IS 8 support. The support bracket can be fastened to both sides of the I support.

The individual clamping lug, including bolt, nut and washer can also be ordered separately under the item no. 6419007.