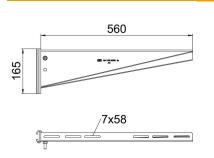

### Dimensions

| Length      | 41 mm  |
|-------------|--------|
| Width       | 560 mm |
| Height      | 165 mm |
| Dimension A | 41 mm  |
| Dimension B | 560 mm |
| Dimension H | 165 mm |