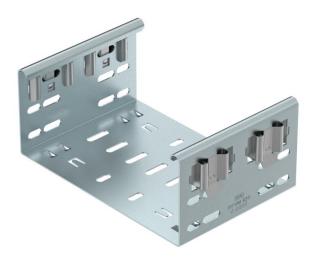

## **Technical data sheet Magic DD fitting connector**

**Item number: 6065814** 

Magic straight connector for direct and screwless joining of Magic fittings with a side height of 85 mm.

The straight connector is equipped with four brackets and can also be used for the direct connection with a cut cable tray with only two brackets mounted to one side. To join a cut cable tray with a fitting, an additional Magic straight connector set is needed.

The fitting connector is compatible with cable tray types MKSM, MKSMU, SKSM and SKSMU.

St

Steel

DD

Strip galvanised zinc/aluminium, Double Dip

## **Dimensions**

| Length          | 135 mm  |
|-----------------|---------|
| Width           | 200 mm  |
| Height          | 85 mm   |
| Plate thickness | 1.25 mm |
| Dimension B     | 200 mm  |