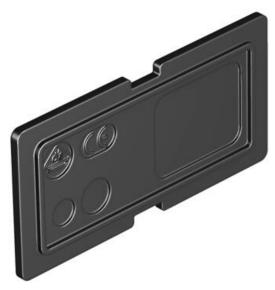

### **Separating retainer**

**Item number: 7407280** 

Mounting box divider for safe division of various current types and circuits.

PA

Polyamide

|  |  | ata |
|--|--|-----|
|  |  |     |

| Item number         | 7407280                  |
|---------------------|--------------------------|
| Туре                | GB23 TW                  |
| Description 1       | Barrier strip            |
| Description 2       | for mounting box         |
| Manufacturer        | OBO                      |
| Colour              | Graphite black; RAL 9011 |
| Material            | Polyamide                |
| Smallest sales unit | 10                       |
| Unit of quantity    | Piece                    |
| Weight              | 0.57 kg                  |
| Weight unit         | kg/100 pc.               |