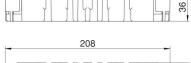

### **Dimensions**

| - | 208 |                 | -     |
|---|-----|-----------------|-------|
|   |     | السكاس المستحدث |       |
|   |     |                 | 92    |
|   |     |                 | nes 🗐 |

| Length | 208 mm |
|--------|--------|
| Width  | 76 mm  |