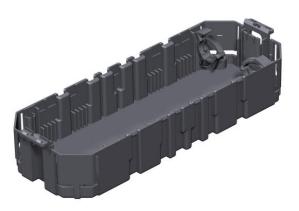

## GB3 mounting box, system length 208 mm

Item number: 7407324

Empty mounting box with two strain reliefs for incoming and outgoing cables. Suitable for the installation of up to three standard or up to four Modul 45% accessories in cover plates.

#### Master data

| Item number         | 7407324                  |  |
|---------------------|--------------------------|--|
| Description 1       | Mounting box             |  |
| Description 2       | for 3 accessories EK     |  |
| Manufacturer        | OBO                      |  |
| Dimension           | 208x76x39                |  |
| Colour              | Graphite black; RAL 9011 |  |
| Material            | Polyamide                |  |
| Smallest sales unit | 1                        |  |
| Unit of quantity    | Piece                    |  |
| Weight              | 10.667 kg                |  |
| Weight unit         | kg/100 pc.               |  |