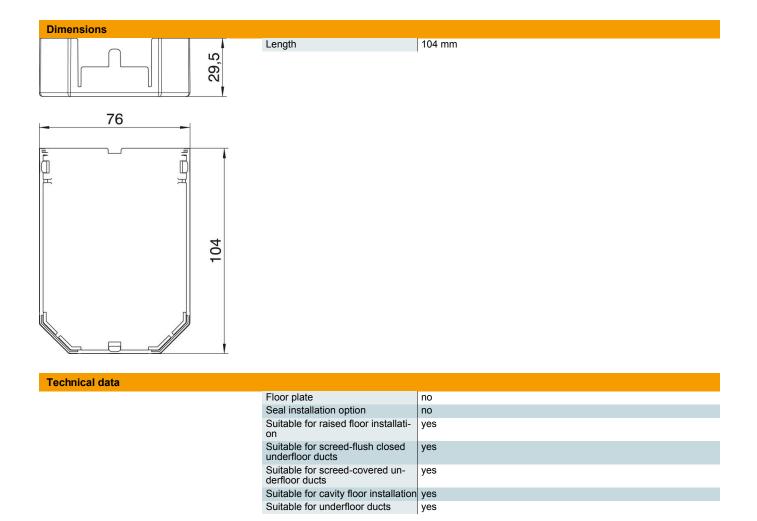

## Protective housing for module support, system length 104

**Item number: 7429162** 

For standardised, bottom side closure of mounting supports for Modul 45 and FLF device supports. L = 104 mm.

(€

PA

Polyamide

## Master data

| Item number         | 7429162                  |
|---------------------|--------------------------|
| Туре                | SG2                      |
| Description 1       | Protective housing       |
| Description 2       | 2x Modul 45              |
| Manufacturer        | OBO                      |
| Dimension           | 104x76x15                |
| Colour              | Graphite black; RAL 9011 |
| Material            | Polyamide                |
| Smallest sales unit | 1                        |
| Unit of quantity    | Piece                    |
| Weight              | 2.6 kg                   |
| Weight unit         | kg/100 pc.               |