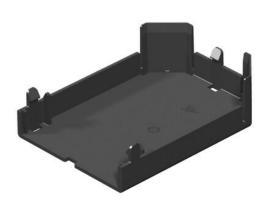

## Protective housing for module support, system length 104

**Item number: 7429162** 

For standardised, bottom side closure of mounting supports for Modul 45 and FLF device supports. L = 104 mm.

(€

PA

Polyamide

## Master data

| Item number         | 7429162                  |
|---------------------|--------------------------|
| Туре                | SG2                      |
| Description 1       | Protective housing       |
| Description 2       | 2x Modul 45              |
| Manufacturer        | OBO                      |
| Dimension           | 104x76x15                |
| Colour              | Graphite black; RAL 9011 |
| Material            | Polyamide                |
| Smallest sales unit | 1                        |
| Unit of quantity    | Piece                    |
| Weight              | 2.6 kg                   |
| Weight unit         | kg/100 pc.               |