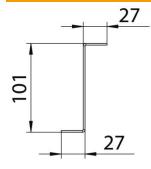

### Dimensions

| Length      | 3,000 mm |
|-------------|----------|
| Width       | 3,000 mm |
| Height      | 100 mm   |
| Dimension L | 118 in   |
| Dimension L | 3,000 mm |

### Technical data

| Material thickness (inches) | 0.08 in |
|-----------------------------|---------|
| Material thickness          | 2 mm    |
| Rustproof steel, pickled    | no      |