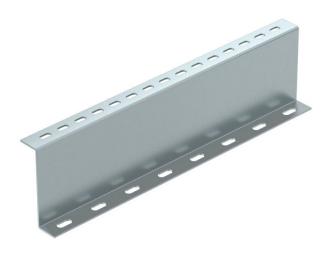

## **Technical data sheet Support profile 100 FS**

**Item number: 6044596** 

Support profile for holding up the walkable cable tray system BKRS from the floor. Installation must be performed on both sides of the Z profile during the process of securing the system so that it is held up.

### Master data

| Item number         | 6044596          |
|---------------------|------------------|
| Description 1       | Support profile  |
| Description 2       | Z type, for BKRS |
| Manufacturer        | OBO              |
| Dimension           | 100x3000         |
| Material            | Steel            |
| Surface             | Strip galvanized |
| Surface standard    | DIN EN 10346     |
| Smallest sales unit | 3                |
| Unit of quantity    | Metre            |
| Weight              | 223.4 kg         |
| Weight unit         | kg/100 m         |