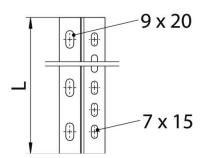

### Dimensions

| Length      | 3,000 mm |
|-------------|----------|
| Width       | 3,000 mm |
| Height      | 100 mm   |
| Dimension L | 118 in   |
| Dimension L | 3,000 mm |

### Technical data

| Material thickness (inches) | 0.08 in |
|-----------------------------|---------|
| Material thickness          | 2 mm    |
| Rustproof steel, pickled    | no      |