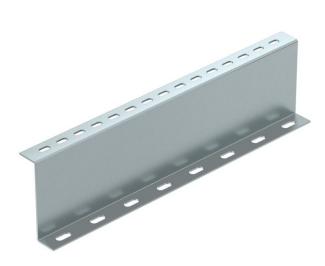

### Item number: 6044587

Support profile for holding up the walkable cable tray system BKRS from the floor. Installation must be performed on both sides of the Z profile during the process of securing the system so that it is held up.