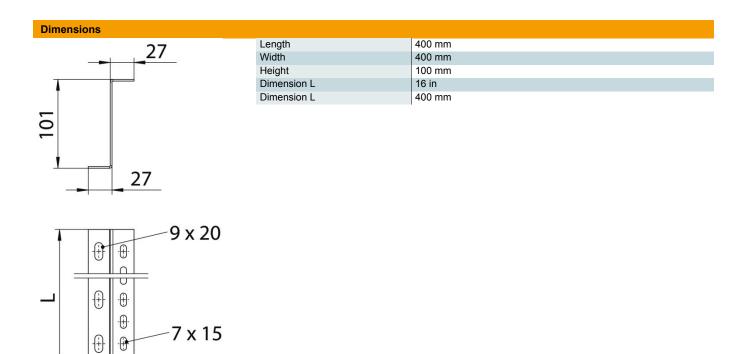

# **Technical data sheet** Support profile 100 FS

### Item number: 6044587

Support profile for holding up the walkable cable tray system BKRS from the floor. Installation must be performed on both sides of the Z profile during the process of securing the system so that it is held up.

## Item number: 6044587

Technical data

| Material thickness (inches) | 0.08 in |
|-----------------------------|---------|
| Material thickness          | 2 mm    |
| Rustproof steel, pickled    | no      |