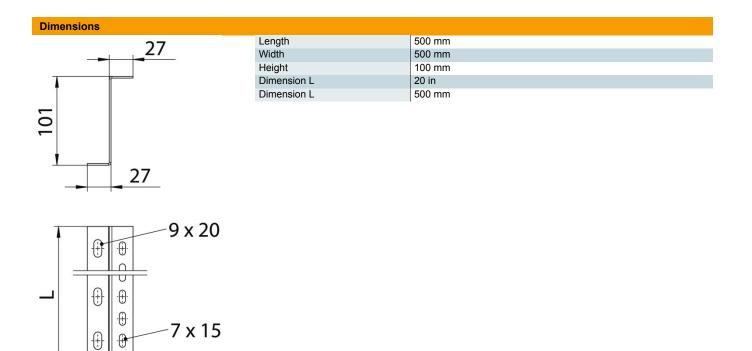

#### Master data

| Item number         | 6044589          |
|---------------------|------------------|
| Description 1       | Support profile  |
| Description 2       | Z type, for BKRS |
| Manufacturer        | OBO              |
| Dimension           | 100x500          |
| Material            | Steel            |
| Surface             | Strip galvanized |
| Surface standard    | DIN EN 10346     |
| Smallest sales unit | 1                |
| Unit of quantity    | Piece            |
| Weight              | 111.8kg          |
| Weight unit         | kg/100 pc.       |