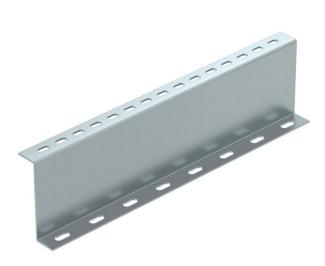

### Item number: 6044589

Support profile for holding up the walkable cable tray system BKRS from the floor. Installation must be performed on both sides of the Z profile during the process of securing the system so that it is held up.